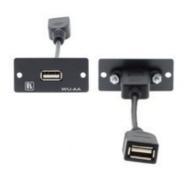

## **WU-AA**

Wall Plate Insert - USB (A/A)

WU-AA is a single insert wall plate with one USB connector (type-A) at the front and a cable with a USB connector (type-A) connector at the rear

## **FEATURES**

Front Panel Connection - USB-A (F)
Rear Panel Connection - USB-A cable (F)
Wall Plate Insert - Single slot
Supports USB 1.0 and USB 2.0